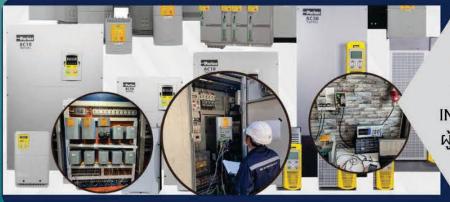

### SERVICE & REPAIR

- NEW INSTALLATION & UPGRADE
- ONSITE SERVICE FOR AC DC DRIVE
- REPAIR AC / DC DRIVE "PARKER"
- CONSULTING SERVICES (PARKER)

### **ONSITE SERVICE DC 590+**

#### **WORKSHOP REPAIR**