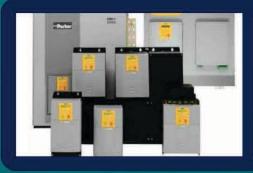

#### DC DRIVE 590+ SERIES

- 590P 4QUADRANT (15A-1950A)
- 591P 20UADRANT (15A-1950A)
- 590PX 4QUADRANT (35-155A)
- 591PX 2QUADRANT (35-155A)
- 598/599P EXTERNAL STACK

#### **AC DRIVE (INVERTER)**

- AC10 SERIRS INVERTER
- AC20 SERIRS INVERTER
- AC30 SERIRS INVERTER
- AC890 SERIRS INVERTER